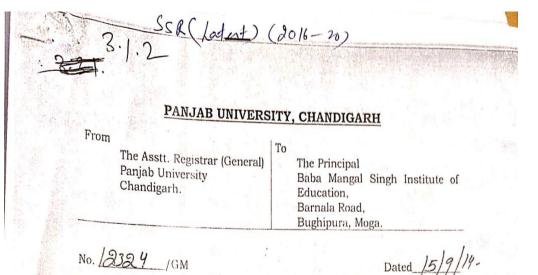

### 3. Approval letters from the respective university

Dear Sir,

This has reference to the Chairperson, Deptt. of Education letter No.2220/Edu. dated 28.8.2014 regarding the application of Dr. Surinder Singh, Principal, for appointment as Supervisor to guide Ph.D. Scholars in Education.

It is to inform you that the Registrar, on the recommendations of the Academic and Administration committee of the Department of Education, has allowed Dr. Surinder Singh, Principal, to act as a Ph.D. Supervisor in **Education**.

Yours faithfully, TS1912-14 Assistant Registrar (General)